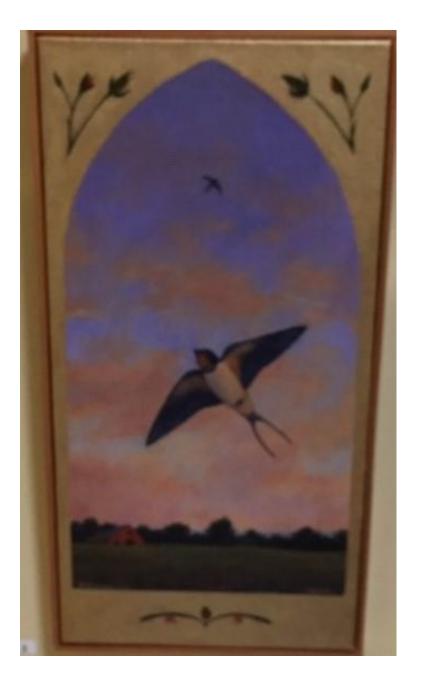

# Friends of the Agawam Public Library

11<sup>th</sup> Annual Juried Art Show Awards Presentation November 15, 2019

## Honorable Mention - Watercolors Winter Fields ~ Art Scholz



### Honorable Mention - Watercolors Room with a View ~ Andrea Burton





Honorable Mention Acrylics

### Last Light in Gold

Joseph Lanier



Honorable Mention Watercolors

### **Glendale Falls**

Gretchen Shepard

### Honorable Mention - Acrylics Orange Hat ~ Harriette Block





Honorable Mention Oils

Portrait of Rebecca

> Denise Milbier



Honorable Mention Pastels

### Michael John

Paul Leveille



Honorable Mention Oils

Lady in Yellow

**Carol Davis** 



Honorable Mention Oils

### Resurrection

Kristine Villeneuve-Topor



Honorable Mention Other Media

#### Aaron

Joan Nelson

# 3<sup>rd</sup> Place Acrylics A Winter Sail ~ Susan Superson





# 2<sup>nd</sup> Place Acrylics

## Local Color

Demi Busky

### 1<sup>st</sup> Place Acrylics Mom Raking ~ Ted Fijal



## 3<sup>rd</sup> Place Oils Pitcher with Red Plums Suzanne DiSessa





## 2<sup>nd</sup> Place Oils

# On the Edge of the Storm

Janet Cerella

## 1<sup>st</sup> Place Oils Farmhouse at Dawn ~ Bernard Duffy



## 3<sup>rd</sup> Place Watercolors Times Square 1955 ~ Susan Racine





# 2<sup>nd</sup> Place Watercolors

### Corners

Marie Flahive

## 1<sup>st</sup> Place Watercolors Sachuest Snowy Owl ~ Steve Hamlin



## 3<sup>rd</sup> Place Other Media Fall Still Life ~ Denis