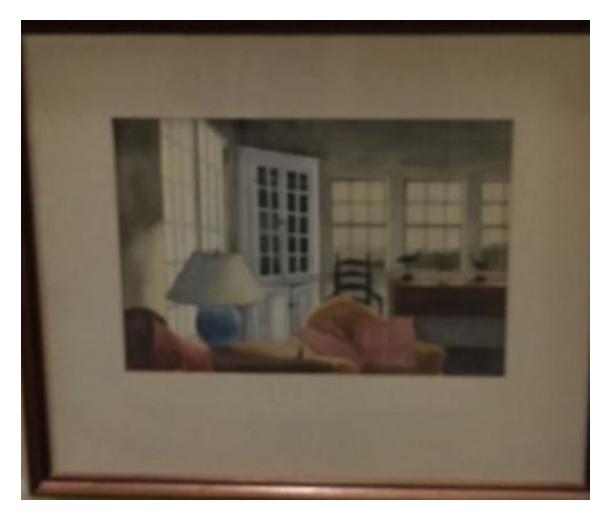

### Honorable Mention - Watercolors Room with a View ~ Andrea Burton

Honorable Mention Acrylics