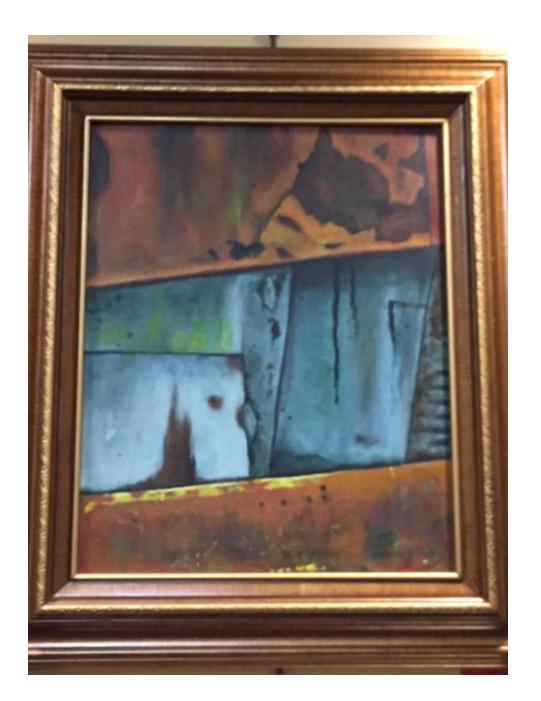

>th</sup> Annual Juried Art Show Awards Presentation November 15, 2019

## Honorable Mention - Watercolors Winter Fields ~ Art Scholz



### Honorable Mention - Watercolors Room with a View ~ Andrea Burton





Honorable Mention Acrylics

### Last Light in Gold

Joseph Lanier



Honorable Mention Watercolors

### **Glendale Falls**

Gretchen Shepard

### Honorable Mention - Acrylics Orange Hat ~ Harriette Block





Honorable Mention Oils

Portrait of Rebecca

> Denise Milbier



Honorable Mention Pastels

### Michael John

Paul Leveille



Honorable Mention Oils

Lady in Yellow

**Carol Davis** 



Honorable Mention Oils

### Resurrection

Kristine Villeneuve-Topor



Honorable Mention Other Media

#### Aaron

Joan Nelson

# 3<sup>rd</sup> Place Acrylics A Winter Sail ~ Susan Superson





# 2<sup>nd</sup> Place Acrylics

## Local Color

Demi Busky

### 1<sup>st</sup> Place Acrylics Mom Raking ~ Ted Fijal



## 3<sup>rd</sup> Place Oils Pitcher with Red Plums Suzanne DiSessa





## 2<sup>nd</sup> Place Oils

# On the Edge of the Storm

Janet Cerella

## 1<sup>st</sup> Place Oils Farmhouse at Dawn ~ Bernard Duffy



## 3<sup>rd</sup> Place Watercolors Times Square 1955 ~ Susan Racine





# 2<sup>nd</sup> Place Watercolors

### Corners

Marie Flahive

## 1<sup>st</sup> Place Watercolors Sachuest Snowy Owl ~ Steve Hamlin



## 3<sup>rd</sup> Place Other Media Fall Still Life ~ Denise Milbier



### 2<sup>nd</sup> Place Other Media Killdeer's Nest ~ Douglas Gillette



### 1<sup>st</sup> Place Other Media Psalm 1: 1-3 ~ Roger A. Duffy





# 3<sup>rd</sup> Place Pastels

##