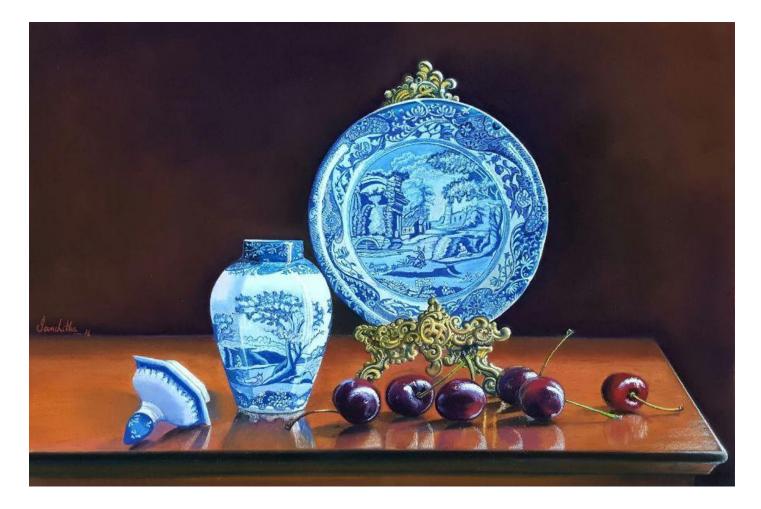

### 2<sup>nd</sup> Place Pastels Collection of Blue & White with Cherries Sanchitha Vishwanath