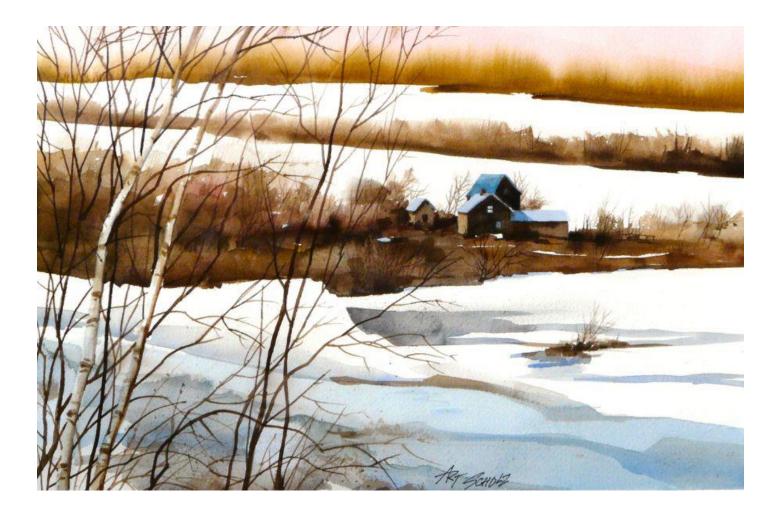

# Friends of the Agawam Public Library

11<sup>th</sup> Annual Juried Art Show Awards Presentation November 15, 2019

## Honorable Mention - Watercolors Winter Fields ~ Art Scholz



### Honorable Mention - Watercolors Room with a View ~ Andrea Burton





Honorable Mention Acrylics

### Last Light in Gold

Joseph Lanier



Honorable Mention Watercolors

### **Glendale Falls**

Gretchen Shepard

### Honorable Mention - Acrylics Orange Hat ~ Harriette Block





Honorable Mention Oils

Portrait of Rebecca

> Denise Milbier



Honorable Mention Pastels

### Michael John

Paul Leveille



Honorable Mention Oils

Lady in Yellow

**Carol Davis** 



Honorable Mention Oils

### Resurrection

Kristine Villeneuve-Topor



Honorable Mention Other Media

#### Aaron

Joan Nelson

# 3<sup>rd</sup> Place Acrylics A Winter Sail ~ Susan Superson





# 2<sup>nd</sup> Place Acrylics

## Local Color

Demi Busky

### 1<sup>st</sup> Place Acrylics Mom Raking ~ Ted Fijal



## 3<sup>rd<