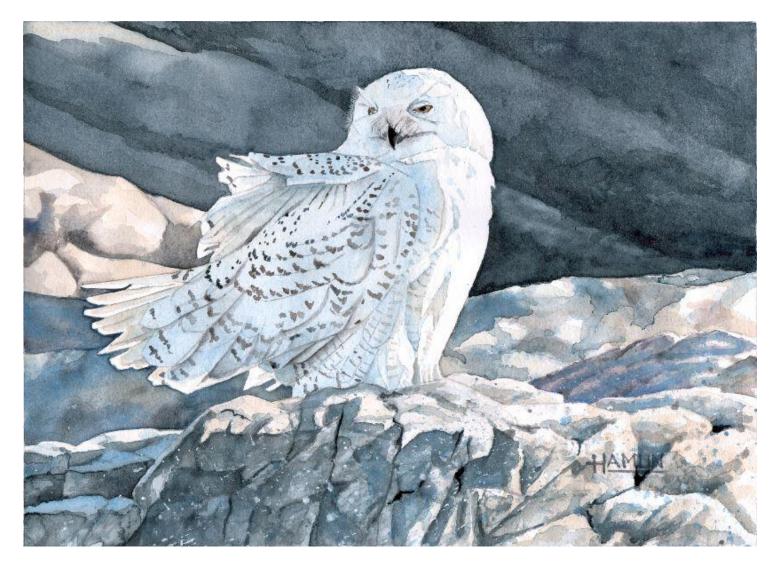

Honorable Mention Oils

Lady in Yellow

**Carol Davis** 



Honorable Mention Oils

### Resurrection

Kristine Villeneuve-Topor



Honorable Mention Other Media

#### Aaron

Joan Nelson

# 3<sup>rd</sup> Place Acrylics A Winter Sail ~ Susan Superson





# 2<sup>nd</sup> Place Acrylics

## Local Color

Demi Busky

### 1<sup>st</sup> Place Acrylics Mom Raking ~ Ted Fijal



## 3<sup>rd</sup> Place Oils Pitcher with Red Plums Suzanne DiSessa





## 2<sup>nd</sup> Place Oils

# On the Edge of the Storm

Janet Cerella

## 1<sup>st</sup> Place Oils Farmhouse at Dawn ~ Bernard Duffy



## 3<sup>rd</sup> Place Watercolors Times Square 1955 ~ Susan Racine





# 2<sup>nd</sup> Place Watercolors

### Corners

Marie Flahive

## 1<sup>st</sup> Place Watercolors Sachuest Snowy Owl ~ Steve Hamlin



## 3<sup>rd</sup> Place Other Media Fall Still Life ~ Denise Milbier



### 2<sup>nd</sup> Place Other Media Killdeer's Nest ~ Douglas Gillette



### 1<sup>st</sup> Place Other Media Psalm 1: 1-3 ~ Roger A. Duffy





# 3<sup>rd</sup> Place Pastels

## Like My Cap

Beverly J. Gamble

### 2<sup>nd</sup> Place Pastels Collection of Blue & White with Cherries Sanchitha Vishwanath



### 1<sup>st</sup> Place Pastels Western Mass Marsh ~ Mary Montague





# Best in Show & Artists' Choice

What's Goin' On?

Joe Burger