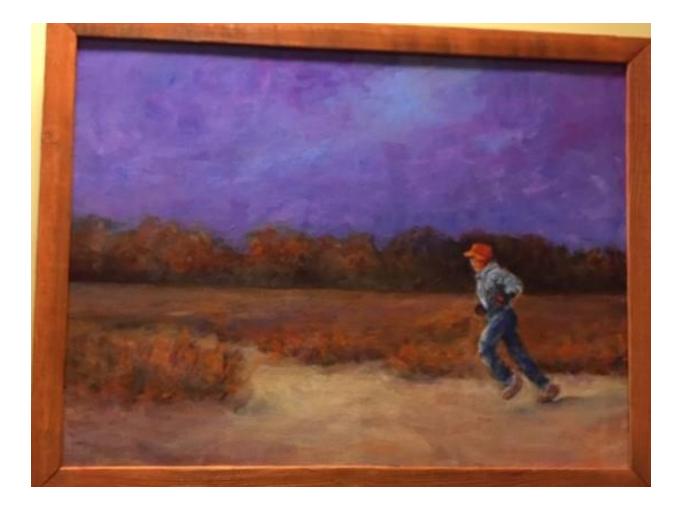

# Friends of the Agawam Public Library

11<sup>th</sup> Annual Juried Art Show Awards Presentation November 15, 2019

## Honorable Mention - Watercolors Winter Fields ~ Art Scholz



### Honorable Mention - Watercolors Room with a View ~ Andrea Burton





Honorable Mention Acrylics

### Last Light in Gold

Joseph Lanier



Honorable Mention Watercolors

### **Glendale Falls**

Gretchen Shepard

### Honorable Mention - Acrylics Orange Hat ~ Harriette Block





Honorable Mention Oils

Portrait of Rebecca

> Denise Milbier



Honorable Mention Pastels

### Michael John

Paul Leveille



Honorable Mention Oils

Lady in Yellow

**Carol Davis** 



Honorable Mention Oils

### Resurrection

Kristine Villeneuve-Topor



Honorable Mention Other Media

#### Aaron

Joan Nelson

# 3<sup>rd</sup> Place Acrylics A Winter Sail ~ Susan Superson





# 2<sup>nd</sup> Place Acrylics

## Local Color

Demi Busky

### 1<sup>st</sup> Place Acrylics Mom Raking ~ Ted Fijal



## 3<sup>rd</sup> Place Oils Pitcher with Red Plums Suzanne DiSessa





## 2<sup>nd</sup> Place Oils

# On the Edge of the Storm

Janet Cerella

## 1<sup>st</sup> Place Oils Farmhouse at Dawn ~ Bernard Duffy



## 3<sup>rd</sup> Place Watercolors Times Square 1955 ~ Susan Racine





# 2<sup