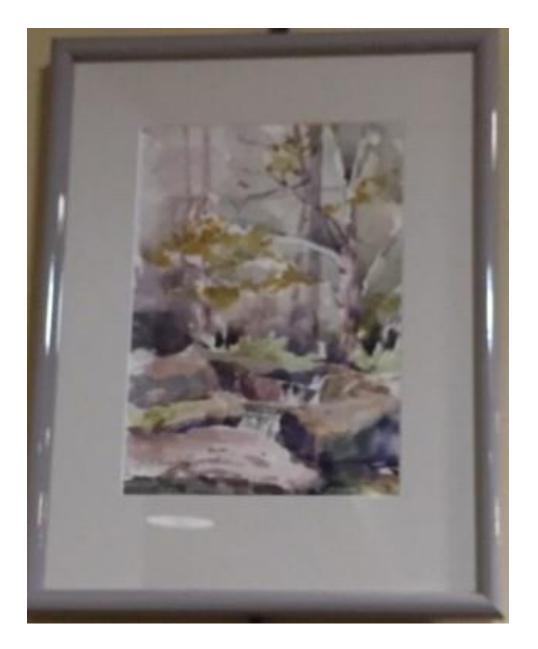

# Friends of the Agawam Public Library

11<sup>th</sup> Annual Juried Art Show Awards Presentation November 15, 2019

## Honorable Mention - Watercolors Winter Fields ~ Art Scholz



### Honorable Mention - Watercolors Room with a View ~ Andrea Burton





Honorable Mention Acrylics

### Last Light in Gold

Joseph Lanier



Honorable Mention Watercolors

### **Glendale Falls**

Gretchen Shepard

### Honorable Mention - Acrylics Orange Hat ~ Harriette Block





Honorable Mention Oils

Portrait of Rebecca

> Denise Milbier



Honorable Mention Pastels

### Michael John

Paul Leveille



Honorable Mention Oils

Lady in Yellow

**Carol Davis** 



Honorable Mention Oils

### Resurrection

Kristine Villeneuve-Topor



Honorable Mention Other Media

#### Aaron

Joan Nelson

# 3<sup>rd</sup> Place Acrylics A Winter Sail ~ Susan Superson





# 2<sup>nd</sup> Place Acrylics

## Local Color

Demi Busky

### 1<sup>st</sup> Place Acrylics Mom Raking ~ Ted Fijal



## 3<sup>rd</sup> Place Oils Pitcher with Red Plums Suzanne DiSessa





## 2<sup>nd</sup> Place Oils

# On the Edge of the Storm

Janet Cerella

## 1<sup>